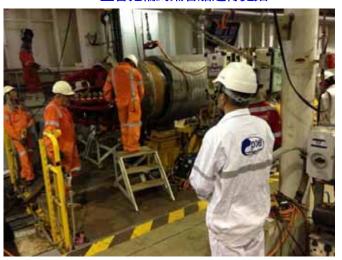

2013年4月24日到了中油沙崙工地一片砂地堆滿大大小小的石頭和垃圾,中間打了一根木樁,這就是kp0,本工程的海管起點。海油台灣分公司承包中油第一管線更新工程監造工作的第一天。在分公司劉經理帶領下,拜會了業主負責人郭所長,與施工廠商VanOord參加了開工工安會議,各家提出了負責人及工安管理員等。會後,三人開始籌備宿舍辦公室辦公傢俱等的工作。

上工後才知道施工廠商VanOord已予3月初開始進行細部及施工設計。由於設計的審查工作是由美國的王博士負責,剛開始的工作就是將施工廠商VanOord送來的文件檔傳到他的手上,審查後的意見再送中油及VanOord。

挖泥船HAM 310於4月22日至5月26日在 kp1.000~kp3.736開始每日挖管溝的工作,管溝挖了 4.5公尺深溝底寬5公尺,累計浚挖131,104立方公尺。

另一挖斗型鴻興五號挖泥船自6月17日至7月30日 在kp1.000~kp0.200也開始浚挖量,累計24,248立方公 尺。

8月1日舖管船Stingray開始向岸上出管,像一隻 蠶不斷吐出一根根的鋼管,直到8月19日,共放了386 根,長4623公尺。剛好來了一個颱風,海油公司的監 工人員5名,趕緊下船。當日晚上9人齊至台北101大樓

旁大方鐵板 燒聚餐,並 歡送3位檢查 員,回馬來 西亞及高 雄。 由於plem上的閥而交貨延誤,至9月10日才能到台北,報關提貨送船上按裝試壓,至9月20日開始吊放plem,水下連接,全面試壓完成為9月28日。天氣已開始變冷,風浪比以前加大。又等天氣又等潮水,工作天數增加很多,原預計8月底完工的事,為了4個閥而,延至9月底。

整個9月份上半個月是等待閥而,另下半個 月是等待老天給的時間,才能在海上工作。等 等等…大家心都等焦了。海油公司也受累了, 多負擔了一個月的現場人力及辦公費用。

在這5個月的工期,大家都很努力的完成自己的工作,cpc在合約規定了很多的檢查表及報告,有材料檢查表、舖管施工檢查表,船隻動員檢查報告、管溝浚挖報告,海管埋深、plem按裝、舊管及舊plem回收等報告,其他的審查報告如預定進度審查,竣工圖說審查,還有監造工作完工報告。大家分工合作,一百多份檢

查表、十幾份 報告總算完成 了。

王總及葉安管 檢視Stingray正 完成拉纜工作

Gauge pig 準備裝入 管頭中