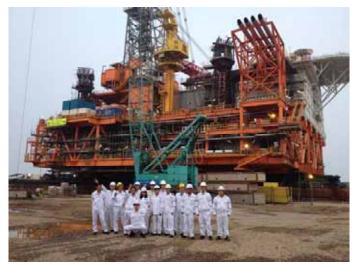

#### LF7-2 組塊及出海照片

B1 LQ飛機甲板翻身

滑道梁吊裝

裝船完畢,準備出發

DRL 卸船

POE加設團隊在組塊前合影

POE團隊合影