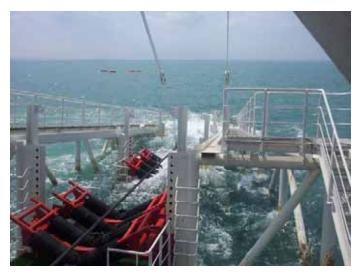

挖泥船HAM 310於4月22日至5月26日在 kp1.000~kp3.736開始每日挖管溝的工作,管溝挖了 4.5公尺深溝底寬5公尺,累計浚挖131,104立方公尺。

另一挖斗型鴻興五號挖泥船自6月17日至7月30日 在kp1.000~kp0.200也開始浚挖量,累計24,248立方公 尺。

8月1日舖管船Stingray開始向岸上出管,像一隻 蠶不斷吐出一根根的鋼管,直到8月19日,共放了386 根,長4623公尺。剛好來了一個颱風,海油公司的監 工人員5名,趕緊下船。當日晚上9人齊至台北101大樓

在這5個月的工期,大家都很努力的完成自己的工作,cpc在合約規定了很多的檢查表及報告,有材料檢查表、舖管施工檢查表,船隻動員檢查報告、管溝浚挖報告,海管埋深、plem按裝、舊管及舊plem回收等報告,其他的審查報告如預定進度審查,竣工圖說審查,還有監造工作完工報告。大家分工合作,一百多份檢

查表、十幾份 報告總算完成 了。

王總及葉安管 檢視Stingray正 完成拉纜工作

Gauge pig 準備裝入 管頭中