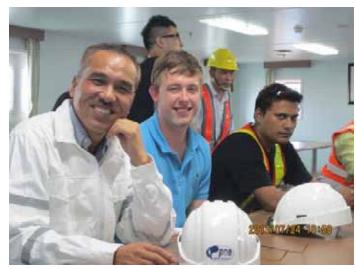

#### **Project:**

HK 1305 Shalung Offshore Pipeline Replacement Project

---Ben Thompson

I worked with POE for the first time in the summer of 2013 on the Shalung Offshore Pipeline Replacement Project based in Taiwan. The project entailed the removal of an existing 42 inch PLEM and 150m of existing 42 inch crude oil pipeline, pre-dredging for the new pipeline, installation of a new 42 inch crude oil pipeline and 42 inch PLEM, backfilling of the new pipeline, and precommissioning activities. When I arrived, I was overwhelmed by the warm welcome from POE and CPC staff. At the beginning, I spent my time attending meetings between Van Oord and CPC as a representative from POE. Topics of these meetings included engineering procedural review and payment applications. Although the project encountered a few challenges, everyone managed to work together to lay the pipeline. At the beginning of August, I boarded the Shallow Water Pipe Lay Barge 'Stingray' in order to monitor the pipe lay progress. While on board, I witnessed the removal of the 42 inch PLEM and the installation of approximately ½ the total length of the new pipeline lay. Attached below are some pictures of the time I spent in Taiwan. I hope I can work with POE in the future and visit Taiwan again!

Weekly Progress Meeting in CPC office with CPC and VO staff

POE and CPC safety induction on board the Stingray

Removal of 42-inch PLEM

Removal of 42-inch Pipeline