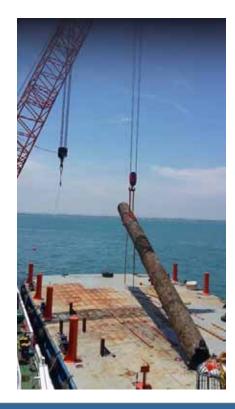

挖泥船HAM 310於4月22日至5月26日在 kp1.000~kp3.736開始每日挖管溝的工作,管溝挖了 4.5公尺深溝底寬5公尺,累計浚挖131,104立方公尺。

另一挖斗型鴻興五號挖泥船自6月17日至7月30日 在kp1.000~kp0.200也開始浚挖量,累計24,248立方公 尺。

8月1日舖管船Stingray開始向岸上出管,像一隻 蠶不斷吐出一根根的鋼管,直到8月19日,共放了386 根,長4623公尺。剛好來了一個颱風,海油公司的監 工人員5名,趕緊下船。當日晚上9人齊至台北101大樓