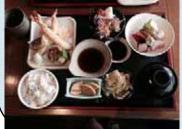

#### 2013年9月28日 晴

美食尋覓4:日式料理。臺北幾乎每條街都能找到日本餐廳。位於復興北路282號的金澤曰式料理不見得是最好的,但由於去過許多次,對那裏的招牌定食情有獨鐘。生魚每天根據當天的進貨情況有所變動,保證是最新鮮的,不是冷凍過的。天婦羅裏有兩隻新鮮清甜大蝦,蔬菜沙拉清爽用時令蔬菜,醬湯味道很好不是鹹死人那種。具備了日餐清淡健康、營養均衡理念。一份套餐新臺幣352,相當於70人民幣。