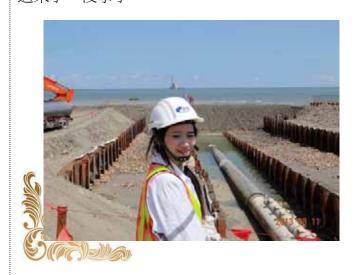

2013年4月24日到了中油沙崙工地一片砂地堆滿大大小小的石頭和垃圾,中間打了一根木樁,這就是kp0,本工程的海管起點。海油台灣分公司承包中油第一管線更新工程監造工作的第一天。在分公司劉經理帶領下,拜會了業主負責人郭所長,與施工廠商VanOord參加了開工工安會議,各家提出了負責人及工安管理員等。會後,三人開始籌備宿舍辦公室辦公傢俱等的工作。

上工後才知道施工廠商VanOord已予3月初開始進行細部及施工設計。由於設計的審查工作是由美國的王博士負責,剛開始的工作就是將施工廠商VanOord送來的文件檔傳到他的手上,審查後的意見再送中油及VanOord。

挖泥船HAM 310於4月22日至5月26日在 kp1.000~kp3.736開始每日挖管溝的工作,管溝挖了 4.5公尺深溝底寬5公尺,累計浚挖131,104立方公尺。

另一挖斗型鴻興五號挖泥船自6月17日至7月30日 在kp1.000~kp0.200也開始浚挖量,累計24,248立方公 尺。

8月1日舖管船Stingray開始向岸上出管,像一隻 蠶不斷吐出一根根的鋼管,直到8月19日,共放了386 根,長4623公尺。剛好來了一個颱風,海油公司的監 工人員5名,趕緊下船。當日晚上9人齊至台北101大樓