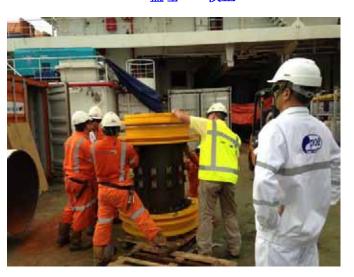

挖泥船HAM 310於4月22日至5月26日在 kp1.000~kp3.736開始每日挖管溝的工作,管溝挖了 4.5公尺深溝底寬5公尺,累計浚挖131,104立方公尺。

另一挖斗型鴻興五號挖泥船自6月17日至7月30日 在kp1.000~kp0.200也開始浚挖量,累計24,248立方公 尺。

8月1日舖管船Stingray開始向岸上出管,像一隻 蠶不斷吐出一根根的鋼管,直到8月19日,共放了386 根,長4623公尺。剛好來了一個颱風,海油公司的監 工人員5名,趕緊下船。當日晚上9人齊至台北101大樓

旁大方鐵板 燒聚餐,並 歡送3位檢查 員,回馬來 西亞及高 雄。 由於plem上的閥而交貨延誤,至9月10日才能到台北,報關提貨送船上按裝試壓,至9月20日開始吊放plem,水下連接,全面試壓完成為9月28日。天氣已開始變冷,風浪比以前加大。又等天氣又等潮水,工作天數增加很多,原預計8月底完工的事,為了4個閥而,延至9月底。

整個9月份上半個月是等待閥而,另下半個 月是等待老天給的時間,才能在海上工作。等 等等…大家心都等焦了。海油公司也受累了, 多負擔了一個月的現場人力及辦公費用。